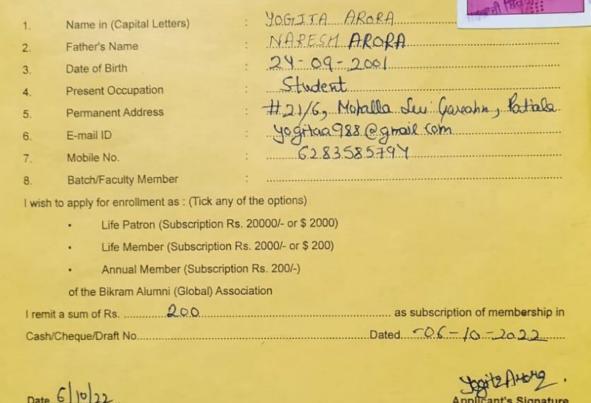

## **ENROLLMENT FORM**

The membership fee by Postal order / Cheque / Draft drawn in favour of Bikram Alumni (Global) Association, Patiala, Punjab (India) along with duly filled in enrollment form, may be sent to Secretary, Bikram Alumni (Global) Association, Patiala, Punjab (India)