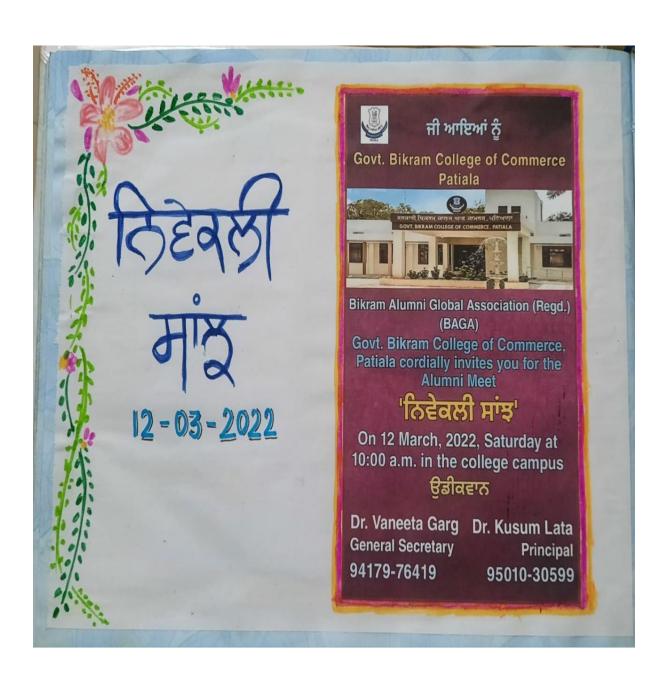

| Λ                      | J. 94153078        | 39.1973-76    | effective manager       |
| 26/2/22  | ACUAL CI               | 98/40/15409        |               |                         |
| 26/2/22  | Ineximenal fingh hadas | n 978142442        |               |                         |
| 26/2/22  |                        |                    | 12 1979-82    | Ngurs-                  |
| 71-1     | FCA / (NDUSTRIALI)     | ST                 |               |                         |
|          |                        | 0.01               |               |                         |
| 26/2/22  | RAJESH KUMAR.          | 75083-8858         | 1982-86       | B                       |
|          | 9 NOUTRIALIES.         |                    |               | 0.000                   |







BIKRAM ALUMNI (GLOBAL) ASSOCIATION PATIALA

(REGD. UNDER SOCITIES REGISTRATION ACT XXI OF 1860 AS AMENDED BY PUNJAB AMENDMENT ACT 1957)

GOVT. BIKRAM (POST GRADUATE) COLLEGE OF COMMERCE PATIALA (PUNJAB) INDIA

916

Tel No.: 0175-2220493

Fax No.: 0175-2307797

## **ENROLLMENT FORM**



The membership fee by Postal order / Cheque / Draft drawn in favour of Bikram Alumni (Global) Association, Patiala, Punjab (India) along with duly filled in enrollment form, may be sent to Secretary, Bikram Alumni (Global) Association, Patiala, Punjab (India)

| (For Office | e Us | e on | ly) |
|-------------|------|------|-----|
|-------------|------|------|-----|

| Received a sum of Rupees | vide Cash           | / Cheque / Draft / Postal Order |
|--------------------------|---------------------|--